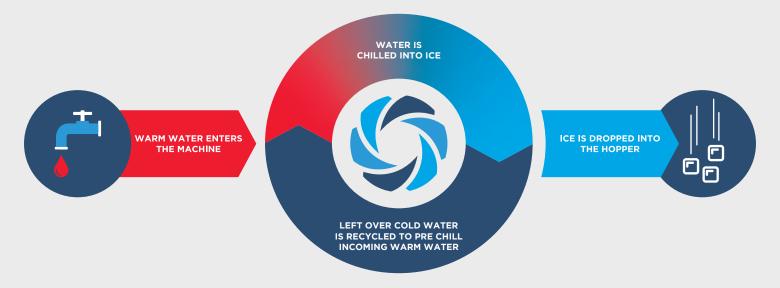

## WHAT IS COLD FUSION?

Cold Fusion, Everest's proprietary and patented technology, supercharges your ice maker. Instead of excess chilled water being dumped down the drain like our competitors, our technology recycles that water to be used to chill incoming warm water which creates more ice, using less electricity and extending the life of the ice maker.