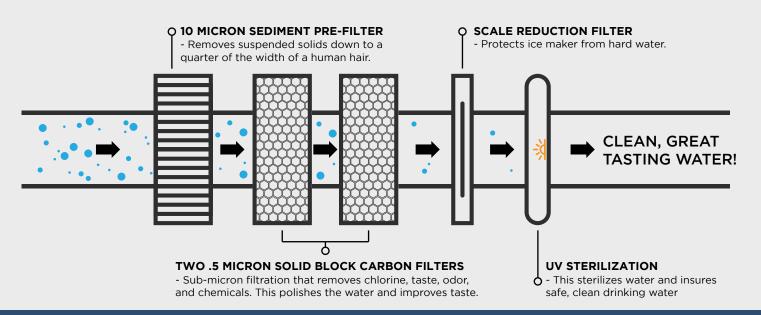

## WHAT IS FIVE STAGE ULTRA FILTRATION?

It is a system that runs your water through a five filters that provides clean, great tasting water and ice with no waste water or usage of an expensive membrane filter.

## WHY DOES EVEREST USE FIVE STAGE ULTRA FILTRATION AND HOW DOES IT WORK?

The VX Series of machines do not use expensive and complicated Reverse Osmosis (R/O) that require holding tanks, robust drain systems, costly membrane filters, and waste water in order to make water. We use a Five Stage Filtration System from Everpure, one of the most recognized brands among food service operators. This is the same system that was developed for McDonald's™ to insure their soda and coffee taste consistently great all over the world, no matter the water chemistry.